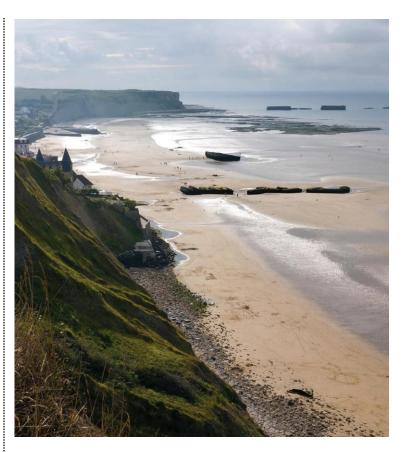

# **Experience It! Normandy**

June 6, 1944: the day thousands of allied troops landed on the beaches of Normandy. Otherwise known as D-Day, it is the day that marked the beginning of the end of the Second World War – and the day soldiers from the United States, United Kingdom, France, Australia, Canada, New Zealand, and beyond sacrificed their lives on the shores of Normandy's landing beaches. Embark on a reflective journey through the myriad reminders of this watershed event in world history. Discover the memorials, museums, and landmarks that stand in dedication to the heroic soldiers. Visit Omaha, Juno, Sword, and Utah Beach, and pay respect to the more than 9,000 lives honored at the Normandy American Cemetery and Memorial, the largest American cemetery in the region.