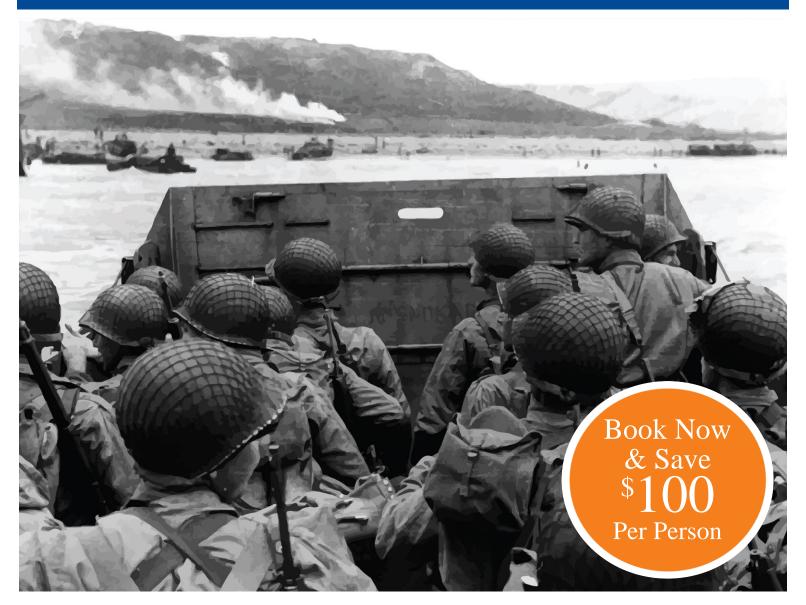

Day 5: Friday, October 4, 2024 Portsmouth - English Channel Crossing - Caen, France In the early hours of the morning,\* board a ferry and cross the English Channel. As you breathe in the salted sea air during your 6-hour sailing, reflect upon the parallel journey nearly 160,000 courageous Allied troops took on June 6th, 1944, as they set out to liberate Europe from the Nazis. Your ferry docks in Ouistreham, which housed one of the largest bunkers of the German 'Atlantic Wall' defense system. A coastal drive takes you by Sword Beach (British landing site) to Juno Beach, where Canadian soldiers sacrificed their lives among a deluge of air attacks, naval bombardments, and land offenses. Arrive in Caen in the early evening and settle into your hotel for a momentous 3-night stay.\*\* (B, D)

# **Experience It! Normandy**

June 6, 1944: the day thousands of allied troops landed on the beaches of Normandy. Otherwise known as D-Day, it is the day that marked the beginning of the end of the Second World War – and the day soldiers from the United States, United Kingdom, France, Australia, Canada, New Zealand, and beyond sacrificed their lives on the shores of Normandy's landing beaches. Embark on a reflective journey through the myriad reminders of this watershed event in world history. Discover the memorials, museums, and landmarks that stand in dedication to the heroic soldiers. Visit Omaha, Juno, Sword, and Utah Beach, and pay respect to the more than 9,000 lives honored at the Normandy American Cemetery and Memorial, the largest American cemetery in the region.