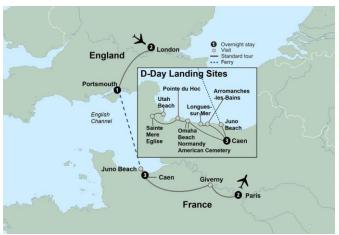

#### **ITINERARY AT A GLANCE**

Day 1 Overnight Flight

Days 2, 3 Radisson Blu Edwardian Grafton, London

Day 4 Portsmouth Marriott Hotel , Portsmouth

Days 5 – 7 Mercure Caen City Center-Port de Plaisance, Caen

Days 8, 9 Renaissance La Defense, Paris

On some dates alternate hotels may be used.

**Day 1: Monday, September 30, 2024 Overnight Flight** An unforgettable journey of discovery and remembrance awaits you on the 80th Anniversary of D-Day.